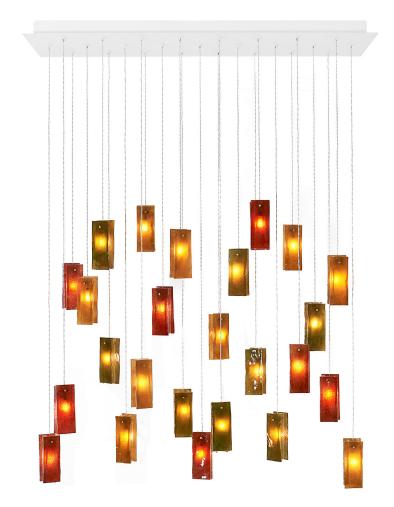

# **AUTUMN LEAVES MINI DROPS 25 PENDANTS RECTANGULAR CHANDELIER**

DESCRIPTION

The 25 Autumn Leaves Mini Drop pendants are crafted with 4 hand made glass penals powered by a dimmable LED bulb. Staggered down from a rectangular ceiling base. Great contemporary lighting for residential and commercial spaces - staircase, dining table, entrance hall, coffee table, bed side, reception or lobby.

#### Designed by

AM Studio Team

Category Pendant Chandelier

**Canopy Finish** Powder coated metal in Flat White/ Sparkle Silver

**Canopy Size** 36"L x 12"W x 1.5"H

Pendant Colour Red with Clear (8x units), Amber with Clear (9x units), Green with Clear (8x units)

Pendant Size 2"W x 1"D x 5"H

4'- 0"

Total Drop 4'H + 2' extra wire for adjustment

Bulb Dimmable G4 LED - 12V - 2W

**Recommended Dimming Switch** Lutron CTCL-153PD Lutron Pro