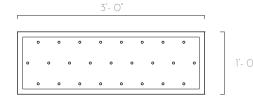

#### Designed by

AM Studio Team

Category Pendant Chandelier

**Canopy Finish** Powder coated metal in Flat White/ Sparkle Silver

**Canopy Size** 36"L x 12"W x 1.5"H

Pendant Colour Red with Clear (8x units), Amber with Clear (9x units), Green with Clear (8x units)