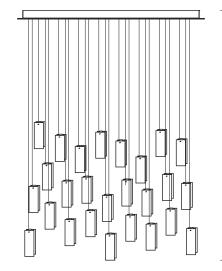

# **AUTUMN LEAVES MINI DROPS 25 PENDANTS RECTANGULAR CHANDELIER**

DESCRIPTION

The 25 Autumn Leaves Mini Drop pendants are crafted with 4 hand made glass penals powered by a dimmable LED bulb. Staggered down from a rectangular ceiling base. Great contemporary lighting for residential and commercial spaces - staircase, dining table, entrance hall, coffee table, bed side, reception or lobby.

Pendant Size 2"W x 1"D x 5"H

4'- 0"

Total Drop 4'H + 2' extra wire for adjustment

Bulb Dimmable G4 LED - 12V - 2W

**Recommended Dimming Switch** Lutron CTCL-153PD Lutron Pro